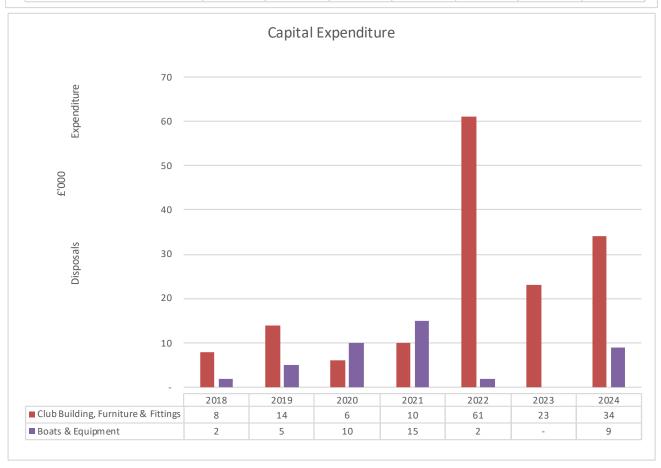

The Capital Expenditure KPI Graph shows that £77k was spent on balcony works and furniture, £43k on club boats, £35k on the changing rooms and £23k on the bars and galley over the last 7 years.

The balance of the Youth Development Fund has been utilised by Seals training costs provided by Shoresports.