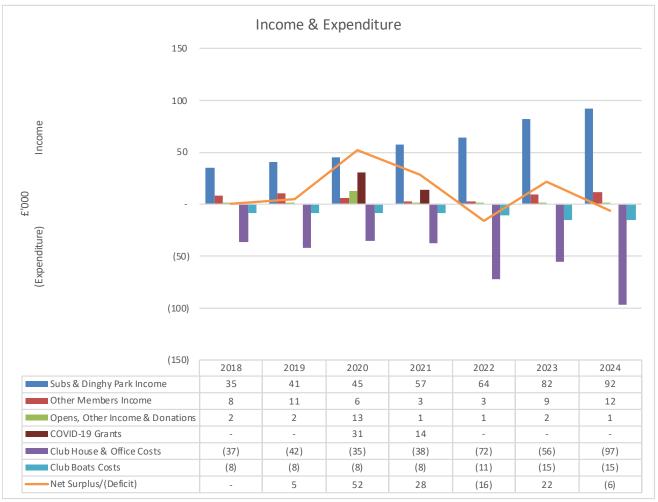

The Income & Expenditure KPI Graph shows the trends over the years highlighting the growth in membership which is offset to some extent in the increased cost of running the club. £45k COVID grants were received in 2020 and 2021 less Corporation Tax.

Costs continue to be contained and income generated, by using a team of volunteers to carry out maintenance and run events.