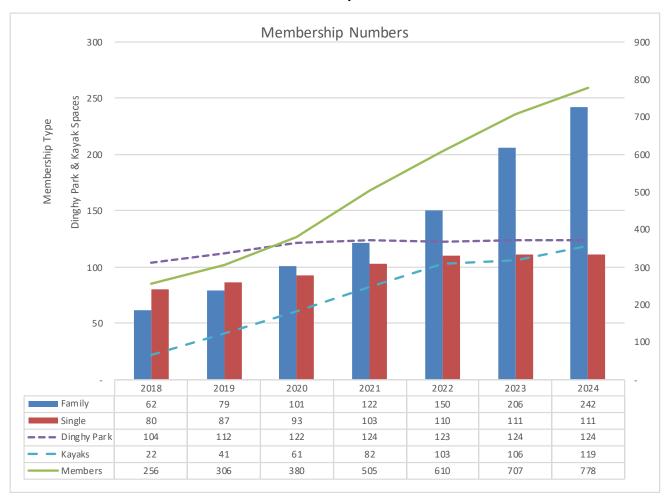

### **Membership Numbers**

The engagement of a Club Manager has enabled membership to be reopened with an increase from 707 to 778 with membership units increasing from 317 to 353. The dinghy park remains full with a few more spaces rented from the Council. See the Membership Numbers KPI Graph.